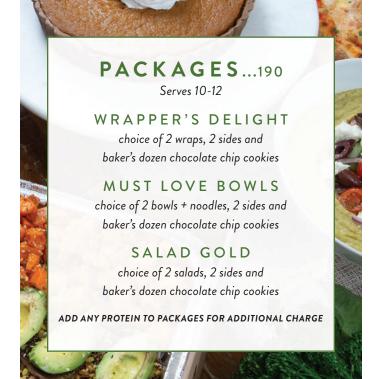

brussels sprout, cauliflower, butternut squash, organic kale, cannellini bean, mulberry, pomegranate, horseradish vinaigrette...70 v GF

#### WRAPS

Serves 5-6 (10 half wraps)

#### Grilled Chicken Avocado Wrap

organic tomato, cucumber, hummus, fresh mozzarella, butter lettuce, lemon oregano vinaigrette...75

# Moroccan Chicken Pita

pickled onion, shredded romaine, arugula, feta, charred onion, cherry tomato, harissa tahini, red pepper chili flake...70

# Warm Vegetable Pita

house-made almond ricotta, grilled portobello, grilled broccolini, cilantro pesto, arugula...65 v

\*These items may be served raw or undercooked. Consuming raw or undercooked meats, poultry, seafood, shellfish, or eggs may increase your risk of foodborne illness, especially if you have certain medical conditions.



#### SIDES

Serves 5-6

Sweet Potato Hash...35 v gF Seasonal Vegetables...35 v gF

Cauliflower Rice...30 v gf

Forbidden Black Rice...30 v gf

Brown Rice + Quinoa...30 v gF

# PROTEIN

Serves 5-6

Organic Tofu...35 v

Grilled Chicken...45

Shrimp\*...55

Grass-Fed Steak\*...75

Grilled Salmon\*...100

#### SAUCES

10oz Container

Cilantro Pumpkin Seed Pesto...10 v GF

Teriyaki...10 v gf

Miso Sesame Vinaigrette...10 v GF

GF = GLUTEN FRIENDLY VEG = VEGETARIAN V = VEGAN

#### **BOWLS + NOODLES**

Option to Add Protein

Serves 5-6

#### Ancient Grains Bowl

miso sesame glazed sweet potato, turmeric, charred onion, snap pea, portobello, avocado, hemp seed...70 v

#### Teriyaki Quinoa Bowl

broccoli, rainbow carrot, bok choy, green bean, snap pea, pickled shiitake, brown rice, avocado, umami